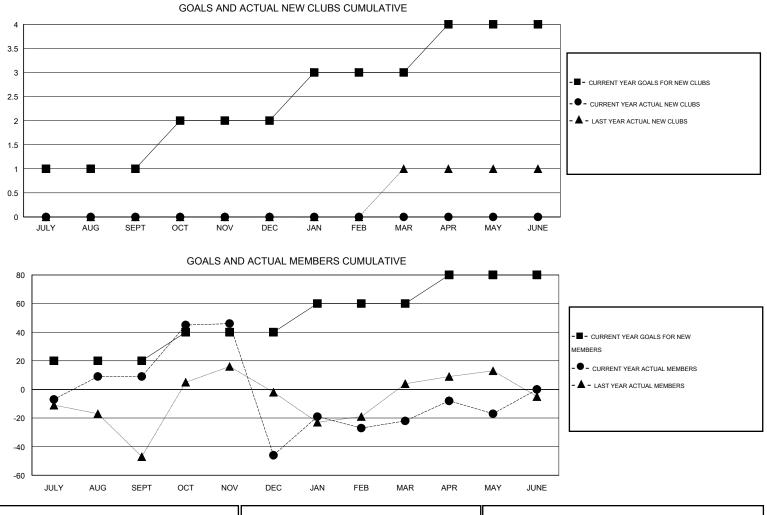

## LOCATION NEW YORK

GMT CA 1

|               |                  | Clubs             |                  |                  | Members               |                    |                                     |                    |                  |
|---------------|------------------|-------------------|------------------|------------------|-----------------------|--------------------|-------------------------------------|--------------------|------------------|
|               | RESU             | LTS FOR 2014-2015 |                  |                  | RESULTS FOR 2014-2015 |                    |                                     |                    |                  |
| QUARTER       | NEW CLUB<br>GOAL | NEW CLUBS         | DROPPED<br>CLUBS | NET<br>GAIN/LOSS | QUARTER               | NEW MEMBER<br>GOAL | CHARTER AND<br>NEW MEMBERS<br>ADDED | DROPPED<br>MEMBERS | NET<br>GAIN/LOSS |
| JULY/AUG/SEPT | 1                | 0                 | 1                | -1               | JULY/AUG/SEPT         | 20                 | 39                                  | 30                 | 9                |
| OCT/NOV/DEC   | 1                | 0                 | 1                | -1               | OCT/NOV/DEC           | 20                 | 74                                  | 129                | -55              |
| JAN/FEB/MAR   | 1                | 0                 | 0                | 0                | JAN/FEB/MAR           | 20                 | 56                                  | 32                 | 24               |
| APR/MAY/JUNE  | 1                | 0                 | 0                | 0                | APR/MAY/JUNE          | 20                 | 41                                  | 36                 | 5                |